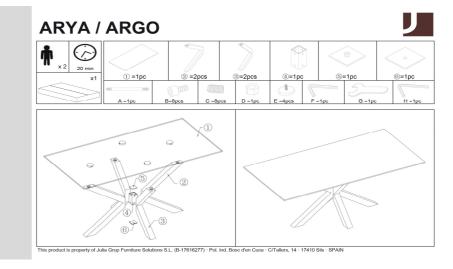

#### assembly

assembly required (yes/no)

difficulty of assembly (hard/medium/easy)
assembly time (min)

people required

Yes

Easy
20

2

Assemble the legs first and then screw the top

# assembly instructions

assembly suggestions

packaging

cbm (m3) / gross weight (Kg) / net weight (Kg)

| раскадіпд                                                                              |                                                 |          |          |                |       |  |  |  |
|----------------------------------------------------------------------------------------|-------------------------------------------------|----------|----------|----------------|-------|--|--|--|
| units per lot                                                                          | 1                                               |          |          |                |       |  |  |  |
| cbm (m3) / gross weight (Kg)                                                           | 0,167                                           | /        | 86       |                |       |  |  |  |
| nº of boxes                                                                            | 2                                               |          |          |                |       |  |  |  |
| box 1                                                                                  | С752КО                                          | E 1      |          |                |       |  |  |  |
|                                                                                        |                                                 | 3-1      |          |                |       |  |  |  |
| description                                                                            | TOP                                             |          |          |                |       |  |  |  |
| description box                                                                        | CERAMICO Arya Top 200x100 porcelain kalos white |          |          |                |       |  |  |  |
| height x width x depth (cm)                                                            | 5                                               | х        | 205      | X              | 105   |  |  |  |
| cbm (m3) / gross weight (Kg) / net weight (Kg)                                         | 0,1076                                          | /        | 65       | /              | 62,22 |  |  |  |
| box 2                                                                                  | NEWARY12E01 - 2                                 |          |          |                |       |  |  |  |
| description                                                                            | LEGS                                            |          |          |                |       |  |  |  |
|                                                                                        | NEW-ARYA Legs Rectangular Epoxy Black           |          |          |                |       |  |  |  |
| description box                                                                        | NEW-A                                           | RYA Legs | Rectangu | lar Epoxy      | Black |  |  |  |
| description box<br>height x width x depth (cm)                                         | NEW-AF                                          | x x      | 97       | lar Epoxy<br>x | 76,5  |  |  |  |
| · ·                                                                                    |                                                 |          |          |                |       |  |  |  |
| height x width x depth (cm)                                                            | 8                                               | x        | 97       |                | 76,5  |  |  |  |
| height x width x depth (cm) cbm (m3) / gross weight (Kg) / net weight (Kg)             | 8                                               | x        | 97       |                | 76,5  |  |  |  |
| height x width x depth (cm)<br>cbm (m3) / gross weight (Kg) / net weight (Kg)<br>box 3 | 8                                               | x        | 97       |                | 76,5  |  |  |  |