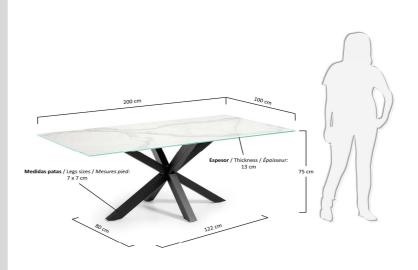

### product sizes

| height x width x depth (cm) | 75   | х | 200 | Х | 100 |  |
|-----------------------------|------|---|-----|---|-----|--|
| product weight (Kg)         | 80,7 |   |     |   |     |  |

Glass + Ceramic
Kalos White finishing
13 (10+3) mm

No

Steel legs material legs finishing Matt painting feet protection (yes/no) Yes adjustable feet (yes/no) Yes **RAL Specifications** RAL EFFECT (E2): RAL 790-4 // RAL CLASSIC (K5): RAL 9004 size and shape variation (yes/no) No color variation (yes/no) No other details general warnings Waterproof. Resistant to any kind of chemical cleaning agent. Resistant to high temperatures. Resistant to wear and tear. UV resistant. It is composed entirely of natural materials Clean with a damp cloth and dry immediately specific use and care instructions years of guarantee 2 made according to good to know Ceramic is made of: quartz, feldspar, clays and natural minerals. There is a butiral (PVB) between glass and ceramic. Legs form a rectangle of 122 x 80 cm. Tube shape: 7 x 7 cm