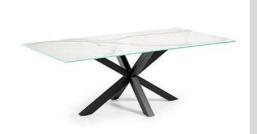

### C408K05

ARYA Table 200x100 Black, Porcelain Kalos Blanco

Dining table with epoxy paint steel legs and top in high-tech porcelain slab with

glass support. Kalos Blanco finish.

### product sizes

| height x width x depth (cm) | 75   | х | 200 | Х | 100 |  |
|-----------------------------|------|---|-----|---|-----|--|
| product weight (Kg)         | 80,7 |   |     |   |     |  |